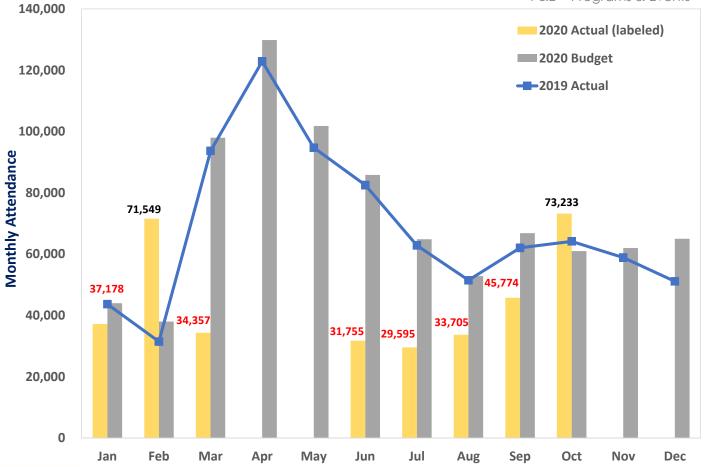

  MEMBER WATERHOUSE MOVED FOR APPROVAL OF THE CONSENT AGENDA ITEMS.

  SECONDED BY MEMBER GARABEDIAN. THE MOTION PASSED UNANIMOUSLY.
- 6. Receive Zoo Authority Year Ended June 30, 2020 financial statements with independent auditor's report from Brown Armstrong Accountancy Corporation RECEIVED. ERIC XIN WITH BROWN ARMSTRONG REPORTED.
- 7. Receive Fresno Chaffee Zoo Director's report RECEIVED. DIRECTOR SCOTT BARTON REPORTED. THIS IS THE MOST CHALLENGING YEAR OF HIS CAREER. OCTOBER NUMBERS ARE LOOKING SIMILAR TO LAST YEAR. 2021 LOOKS ENCOURAGING. BIRTH OF A BABY RHINO IS EXPECTED IN THE NEXT 6-8 WEEKS. THREE PROJECTS IN CONSTRUCTION. ONE IN DESIGN. AMBASSADOR ANIMAL CENTER, ZOOPLEX, AND KINGDOMS OF ASIA.
- 8. Receive Fresno Chaffee Zoo Corporation September 2020 Year-to-Date Financial Report RECEIVED. CFO LILY WACHTER REPORTED ON ATTENDANCE, EXPENSES AND REVENUES.
- Approve a request from Fresno's Chaffee Zoo Corporation to increase the 2020 Measure Z
   Operations Budget by \$1,500,000 to help address the shortfall in revenue related to COVID-19
   DIRECTOR SCOTT BARTON REPORTED ON THE NEED FOR THE BUDGET MODIFICATION.